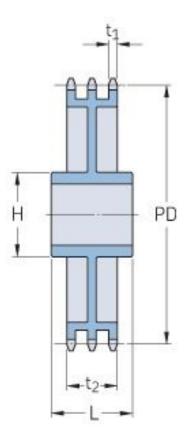

## PHS 16B-3CH57

| Pitch P (mm)           | 25.4   |
|------------------------|--------|
| Pitch P (in)           | 1      |
| No. of teeth           | 57     |
| Pitch diameter<br>(mm) | 461.07 |
| Pitch diameter (in)    | 18.15  |
| Min. bore (mm)         | 30     |
| Min. bore (in)         | 1.18   |
| Max. bore (mm)         | 107    |
| Max. bore (in)         | 4.21   |
| Hub H (mm)             | 180    |
| Hub H (in)             | 7.09   |
| Hub L (mm)             | 110    |
| Hub L (in)             | 4.33   |
| Weight (kg)            | 54.8   |
| Weight (lbs)           | 120.81 |
|                        |        |