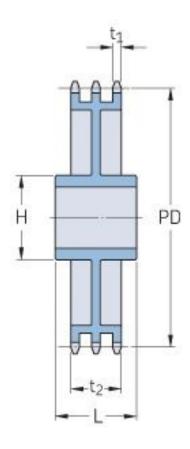

## PHS 16B-3CH38

| Pitch P (mm)           | 25.4   |
|------------------------|--------|
| Pitch P (in)           | 1      |
| No. of teeth           | 38     |
| Pitch diameter<br>(mm) | 307.59 |
| Pitch diameter (in)    | 12.11  |
| Min. bore (mm)         | 30     |
| Min. bore (in)         | 1.18   |
| Max. bore (mm)         | 97     |
| Max. bore (in)         | 3.82   |
| Hub H (mm)             | 140    |
| Hub H (in)             | 5.51   |
| Hub L (mm)             | 100    |
| Hub L (in)             | 3.94   |
| Weight (kg)            | 38.22  |
| Weight (lbs)           | 84.26  |