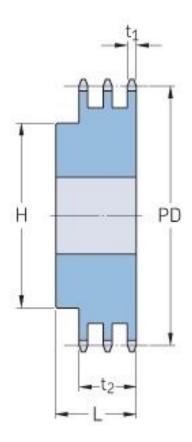

## PHS 16B-3BH35

| Pitch P (mm)        | 25.4   |
|---------------------|--------|
| Pitch P (in)        | 1      |
| No. of teeth        | 35     |
| Pitch diameter      | 283.36 |
| (mm)                |        |
| Pitch diameter (in) | 11.16  |
| Min. bore (mm)      | 30     |
| Min. bore (in)      | 1.18   |
| Max. bore (mm)      | 95     |
| Max. bore (in)      | 3.74   |
| Hub H (mm)          | 140    |
| Hub H (in)          | 5.51   |
| Hub L (mm)          | 100    |
| Hub L (in)          | 3.94   |
| Weight (kg)         | 36.06  |
| Weight (lbs)        | 79.5   |
|                     |        |