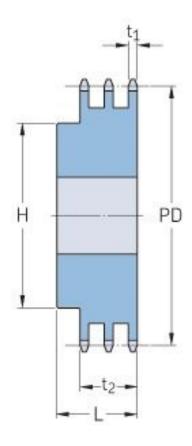

## PHS 16B-3BH25

| Pitch P (mm)           | 25.4   |
|------------------------|--------|
| Pitch P (in)           | 1      |
| No. of teeth           | 25     |
| Pitch diameter<br>(mm) | 202.66 |
| Pitch diameter (in)    | 7.98   |
| Min. bore (mm)         | 25     |
| Min. bore (in)         | 0.98   |
| Max. bore (mm)         | 85     |
| Max. bore (in)         | 3.35   |
| Hub H (mm)             | 130    |
| Hub H (in)             | 5.12   |
| Hub L (mm)             | 100    |
| Hub L (in)             | 3.94   |
| Weight (kg)            | 17.7   |
| Weight (lbs)           | 39.02  |