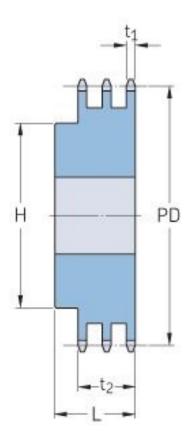

## PHS 16B-3BH21

| Pitch P (mm)        | 25.4   |
|---------------------|--------|
| Pitch P (in)        | 1      |
| No. of teeth        | 21     |
| Pitch diameter      | 170.43 |
| (mm)                |        |
| Pitch diameter (in) | 6.71   |
| Min. bore (mm)      | 25     |
| Min. bore (in)      | 0.98   |
| Max. bore (mm)      | 85     |
| Max. bore (in)      | 3.35   |
| Hub H (mm)          | 130    |
| Hub H (in)          | 5.12   |
| Hub L (mm)          | 100    |
| Hub L (in)          | 3.94   |
| Weight (kg)         | 13.61  |
| Weight (lbs)        | 30     |
|                     |        |