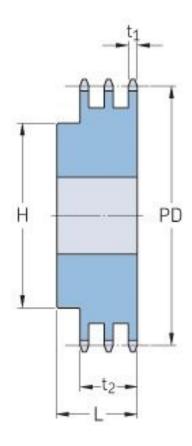

## PHS 16B-3BH16

| 5:: 1.5 /           | 25.4  |
|---------------------|-------|
| Pitch P (mm)        | 25.4  |
| Pitch P (in)        | 1     |
| No. of teeth        | 16    |
| Pitch diameter      | 130.2 |
| (mm)                |       |
| Pitch diameter (in) | 5.13  |
| Min. bore (mm)      | 25    |
| Min. bore (in)      | 0.98  |
| Max. bore (mm)      | 66    |
| Max. bore (in)      | 2.6   |
| Hub H (mm)          | 104   |
| Hub H (in)          | 4.09  |
| Hub L (mm)          | 100   |
| Hub L (in)          | 3.94  |
| Weight (kg)         | 6.81  |
| Weight (lbs)        | 15.01 |
|                     | J     |