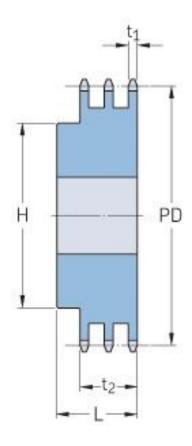

## PHS 16B-3BH13

| Pitch P (mm)           | 25.4   |
|------------------------|--------|
| Pitch P (in)           | 1      |
| No. of teeth           | 13     |
| Pitch diameter<br>(mm) | 106.12 |
| Pitch diameter (in)    | 4.18   |
| Min. bore (mm)         | 25     |
| Min. bore (in)         | 0.98   |
| Max. bore (mm)         | 52     |
| Max. bore (in)         | 2.05   |
| Hub H (mm)             | 80     |
| Hub H (in)             | 3.15   |
| Hub L (mm)             | 100    |
| Hub L (in)             | 3.94   |
| Weight (kg)            | 4.13   |
| Weight (lbs)           | 9.11   |