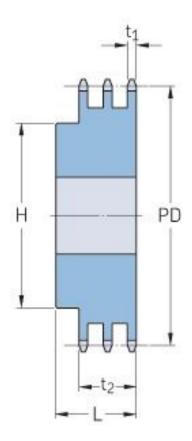

## PHS 16B-3BH10

| Pitch P (mm)           | 25.4  |
|------------------------|-------|
| Pitch P (in)           | 1     |
| No. of teeth           | 10    |
| Pitch diameter<br>(mm) | 90.14 |
| Pitch diameter (in)    | 3.55  |
| Min. bore (mm)         | 20    |
| Min. bore (in)         | 0.79  |
| Max. bore (mm)         | 42    |
| Max. bore (in)         | 1.65  |
| Hub H (mm)             | 63    |
| Hub H (in)             | 2.48  |
| Hub L (mm)             | 100   |
| Hub L (in)             | 3.94  |
| Weight (kg)            | 1.85  |
| Weight (lbs)           | 4.08  |
|                        |       |