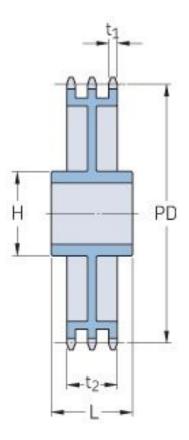

## PHS 12B-3CH95

| Pitch P (mm)           | 19.05  |
|------------------------|--------|
| Pitch P (in)           | 0.75   |
| No. of teeth           | 95     |
| Pitch diameter<br>(mm) | 576.17 |
| Pitch diameter (in)    | 22.68  |
| Min. bore (mm)         | 25     |
| Min. bore (in)         | 0.98   |
| Max. bore (mm)         | 95     |
| Max. bore (in)         | 3.74   |
| Hub H (mm)             | 140    |
| Hub H (in)             | 5.51   |
| Hub L (mm)             | 70     |
| Hub L (in)             | 2.76   |
| Weight (kg)            | 47.63  |
| Weight (lbs)           | 105.01 |
|                        |        |