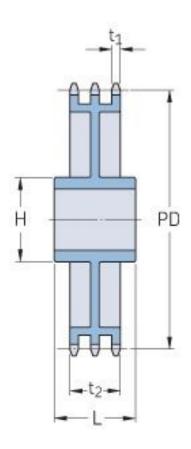

## PHS 12B-3CH80

| Pitch P (mm)           | 19.05  |
|------------------------|--------|
| Pitch P (in)           | 0.75   |
| No. of teeth           | 80     |
| Pitch diameter<br>(mm) | 485.22 |
| Pitch diameter (in)    | 19.1   |
| Min. bore (mm)         | 25     |
| Min. bore (in)         | 0.98   |
| Max. bore (mm)         | 95     |
| Max. bore (in)         | 3.74   |
| Hub H (mm)             | 140    |
| Hub H (in)             | 5.51   |
| Hub L (mm)             | 70     |
| Hub L (in)             | 2.76   |
| Weight (kg)            | 39.15  |
| Weight (lbs)           | 86.31  |
|                        |        |