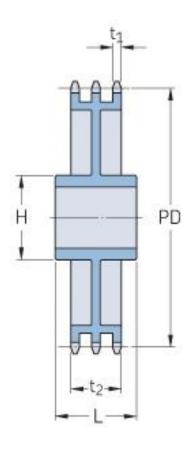

## PHS 12B-3CH76

| Pitch P (mm)           | 19.05  |
|------------------------|--------|
| Pitch P (in)           | 0.75   |
| No. of teeth           | 76     |
| Pitch diameter<br>(mm) | 460.99 |
| Pitch diameter (in)    | 18.15  |
| Min. bore (mm)         | 25     |
| Min. bore (in)         | 0.98   |
| Max. bore (mm)         | 95     |
| Max. bore (in)         | 3.74   |
| Hub H (mm)             | 140    |
| Hub H (in)             | 5.51   |
| Hub L (mm)             | 70     |
| Hub L (in)             | 2.76   |
| Weight (kg)            | 37.19  |
| Weight (lbs)           | 81.99  |