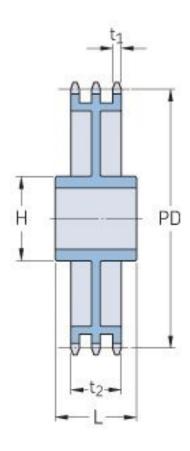

## PHS 12B-3CH68

| Pitch P (mm)           | 19.05  |
|------------------------|--------|
| Pitch P (in)           | 0.75   |
| No. of teeth           | 68     |
| Pitch diameter<br>(mm) | 412.49 |
| Pitch diameter (in)    | 16.24  |
| Min. bore (mm)         | 25     |
| Min. bore (in)         | 0.98   |
| Max. bore (mm)         | 82     |
| Max. bore (in)         | 3.23   |
| Hub H (mm)             | 140    |
| Hub H (in)             | 5.51   |
| Hub L (mm)             | 70     |
| Hub L (in)             | 2.76   |
| Weight (kg)            | 40.24  |
| Weight (lbs)           | 88.71  |