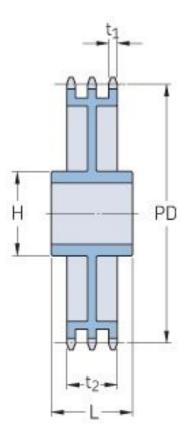

## PHS 12B-3CH60

| Pitch P (mm)           | 19.05  |
|------------------------|--------|
| Pitch P (in)           | 0.75   |
| No. of teeth           | 60     |
| Pitch diameter<br>(mm) | 363.99 |
| Pitch diameter (in)    | 14.33  |
| Min. bore (mm)         | 25     |
| Min. bore (in)         | 0.98   |
| Max. bore (mm)         | 82     |
| Max. bore (in)         | 3.23   |
| Hub H (mm)             | 140    |
| Hub H (in)             | 5.51   |
| Hub L (mm)             | 70     |
| Hub L (in)             | 2.76   |
| Weight (kg)            | 35.51  |
| Weight (lbs)           | 78.29  |
|                        |        |