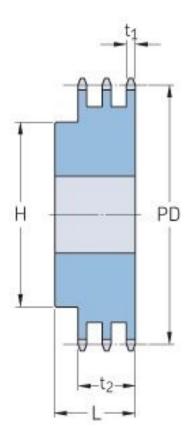

## PHS 12B-3BH48

| Pitch P (mm)           | 19.05  |
|------------------------|--------|
| Pitch P (in)           | 0.75   |
| No. of teeth           | 48     |
| Pitch diameter<br>(mm) | 291.27 |
| Pitch diameter (in)    | 11.47  |
| Min. bore (mm)         | 25     |
| Min. bore (in)         | 0.98   |
| Max. bore (mm)         | 85     |
| Max. bore (in)         | 3.35   |
| Hub H (mm)             | 140    |
| Hub H (in)             | 5.51   |
| Hub L (mm)             | 70     |
| Hub L (in)             | 2.76   |
| Weight (kg)            | 25.98  |
| Weight (lbs)           | 57.28  |
|                        |        |