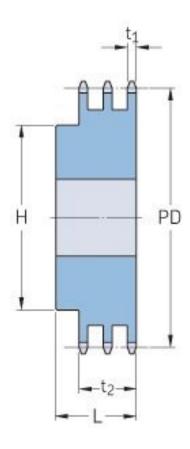

## PHS 12B-3BH36

| Pitch P (mm)           | 19.05  |
|------------------------|--------|
| Pitch P (in)           | 0.75   |
| No. of teeth           | 36     |
| Pitch diameter<br>(mm) | 218.58 |
| Pitch diameter (in)    | 8.61   |
| Min. bore (mm)         | 25     |
| Min. bore (in)         | 0.98   |
| Max. bore (mm)         | 85     |
| Max. bore (in)         | 3.35   |
| Hub H (mm)             | 130    |
| Hub H (in)             | 5.12   |
| Hub L (mm)             | 70     |
| Hub L (in)             | 2.76   |
| Weight (kg)            | 19.49  |
| Weight (lbs)           | 42.97  |