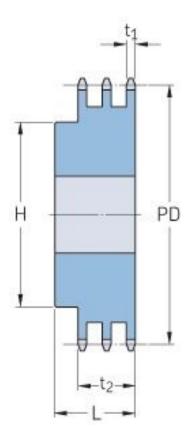

## PHS 12B-3BH30

| Pitch P (mm)           | 19.05  |
|------------------------|--------|
| Pitch P (in)           | 0.75   |
| No. of teeth           | 30     |
| Pitch diameter<br>(mm) | 182.25 |
|                        | 7.10   |
| Pitch diameter (in)    | 7.18   |
| Min. bore (mm)         | 20     |
| Min. bore (in)         | 0.79   |
| Max. bore (mm)         | 80     |
| Max. bore (in)         | 3.15   |
| Hub H (mm)             | 120    |
| Hub H (in)             | 4.72   |
| Hub L (mm)             | 70     |
| Hub L (in)             | 2.76   |
| Weight (kg)            | 10.53  |
| Weight (lbs)           | 23.21  |
|                        |        |