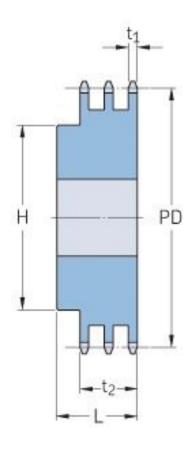

## PHS 12B-3BH29

| Pitch P (mm)           | 19.05  |
|------------------------|--------|
| Pitch P (in)           | 0.75   |
| No. of teeth           | 29     |
| Pitch diameter<br>(mm) | 176.19 |
| Pitch diameter (in)    | 6.94   |
| Min. bore (mm)         | 20     |
| Min. bore (in)         | 0.79   |
| Max. bore (mm)         | 80     |
| Max. bore (in)         | 3.15   |
| Hub H (mm)             | 120    |
| Hub H (in)             | 4.72   |
| Hub L (mm)             | 70     |
| Hub L (in)             | 2.76   |
| Weight (kg)            | 9.99   |
| Weight (lbs)           | 22.02  |