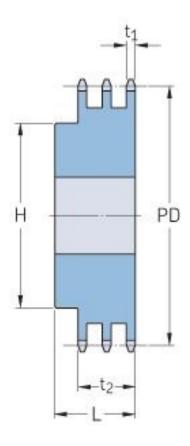

## PHS 12B-3BH28

| Passo P (mm)               | 19.05  |
|----------------------------|--------|
| Passo P (in)               | 0.75   |
| Número de dentes           | 28     |
| Diâmetro primitivo<br>(mm) | 170.13 |
| Pitch diameter (in)        | 6.7    |
| Furo mínimo (mm)           | 20     |
| Furo mínimo (in)           | 0.79   |
| Furo máximo (mm)           | 80     |
| Furo mínimo (in)           | 3.15   |
| Cubo H (mm)                | 120    |
| Cubo H (in)                | 4.72   |
| Cubo L (mm)                | 70     |
| Cubo L (in)                | 2.76   |
| Peso (kg)                  | 9.49   |
| Peso (lbs)                 | 20.92  |