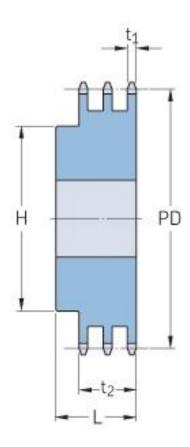

## PHS 12B-3BH26

| Pitch P (mm)           | 19.05  |
|------------------------|--------|
| Pitch P (in)           | 0.75   |
| No. of teeth           | 26     |
| Pitch diameter<br>(mm) | 158.04 |
| Pitch diameter (in)    | 6.22   |
| Min. bore (mm)         | 20     |
| Min. bore (in)         | 0.79   |
| Max. bore (mm)         | 80     |
| Max. bore (in)         | 3.15   |
| Hub H (mm)             | 120    |
| Hub H (in)             | 4.72   |
| Hub L (mm)             | 70     |
| Hub L (in)             | 2.76   |
| Weight (kg)            | 8.44   |
| Weight (lbs)           | 18.61  |