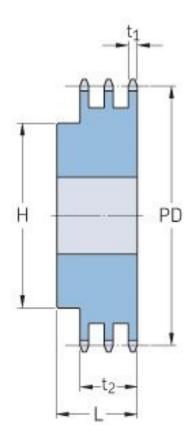

## PHS 12B-3BH25

| Pitch P (mm)           | 19.05 |
|------------------------|-------|
| Pitch P (in)           | 0.75  |
| No. of teeth           | 25    |
| Pitch diameter<br>(mm) | 152   |
| Pitch diameter (in)    | 5.98  |
| Min. bore (mm)         | 20    |
| Min. bore (in)         | 0.79  |
| Max. bore (mm)         | 80    |
| Max. bore (in)         | 3.15  |
| Hub H (mm)             | 120   |
| Hub H (in)             | 4.72  |
| Hub L (mm)             | 70    |
| Hub L (in)             | 2.76  |
| Weight (kg)            | 7.71  |
| Weight (lbs)           | 17    |