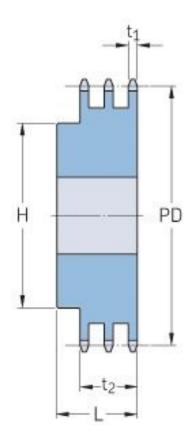

## PHS 12B-3BH24

| Pitch P (mm)           | 19.05  |
|------------------------|--------|
| Pitch P (in)           | 0.75   |
| No. of teeth           | 24     |
| Pitch diameter<br>(mm) | 145.94 |
| Pitch diameter (in)    | 5.75   |
| Min. bore (mm)         | 20     |
| Min. bore (in)         | 0.79   |
| Max. bore (mm)         | 73     |
| Max. bore (in)         | 2.87   |
| Hub H (mm)             | 110    |
| Hub H (in)             | 4.33   |
| Hub L (mm)             | 70     |
| Hub L (in)             | 2.76   |
| Weight (kg)            | 7.17   |
| Weight (lbs)           | 15.81  |