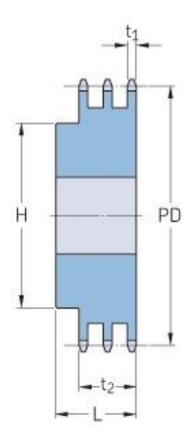

## PHS 12B-3BH23

| Pitch P (mm)           | 19.05 |
|------------------------|-------|
| Pitch P (in)           | 0.75  |
| No. of teeth           | 23    |
| Pitch diameter<br>(mm) | 139.9 |
| Pitch diameter (in)    | 5.51  |
| Min. bore (mm)         | 20    |
| Min. bore (in)         | 0.79  |
| Max. bore (mm)         | 73    |
| Max. bore (in)         | 2.87  |
| Hub H (mm)             | 110   |
| Hub H (in)             | 4.33  |
| Hub L (mm)             | 70    |
| Hub L (in)             | 2.76  |
| Weight (kg)            | 6.62  |
| Weight (lbs)           | 14.59 |