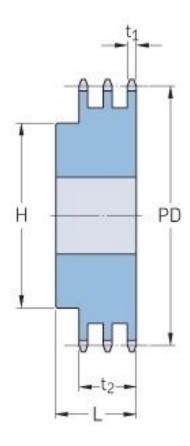

## PHS 12B-3BH22

| Pitch P (mm)           | 19.05  |
|------------------------|--------|
| Pitch P (in)           | 0.75   |
| No. of teeth           | 22     |
| Pitch diameter<br>(mm) | 133.86 |
| Pitch diameter (in)    | 5.27   |
| Min. bore (mm)         | 20     |
| Min. bore (in)         | 0.79   |
| Max. bore (mm)         | 64     |
| Max. bore (in)         | 2.52   |
| Hub H (mm)             | 100    |
| Hub H (in)             | 3.94   |
| Hub L (mm)             | 70     |
| Hub L (in)             | 2.76   |
| Weight (kg)            | 5.99   |
| Weight (lbs)           | 13.21  |