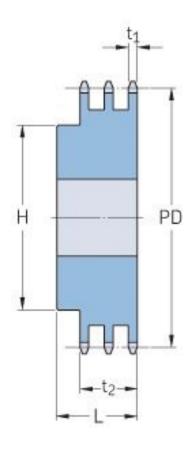

## PHS 12B-3BH19

| Pitch P (mm)           | 19.05  |
|------------------------|--------|
| Pitch P (in)           | 0.75   |
| No. of teeth           | 19     |
| Pitch diameter<br>(mm) | 115.75 |
| Pitch diameter (in)    | 4.56   |
| Min. bore (mm)         | 20     |
| Min. bore (in)         | 0.79   |
| Max. bore (mm)         | 62     |
| Max. bore (in)         | 2.44   |
| Hub H (mm)             | 95     |
| Hub H (in)             | 3.74   |
| Hub L (mm)             | 70     |
| Hub L (in)             | 2.76   |
| Weight (kg)            | 4.54   |
| Weight (lbs)           | 10.01  |