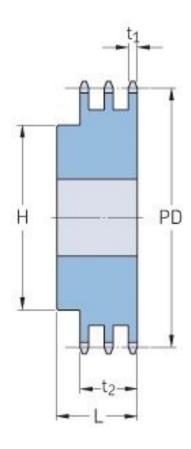

## PHS 12B-3BH18

| Pitch P (mm)           | 19.05  |
|------------------------|--------|
| Pitch P (in)           | 0.75   |
| No. of teeth           | 18     |
| Pitch diameter<br>(mm) | 109.71 |
| Pitch diameter (in)    | 4.32   |
| Min. bore (mm)         | 20     |
| Min. bore (in)         | 0.79   |
| Max. bore (mm)         | 60     |
| Max. bore (in)         | 2.36   |
| Hub H (mm)             | 89     |
| Hub H (in)             | 3.5    |
| Hub L (mm)             | 70     |
| Hub L (in)             | 2.76   |
| Weight (kg)            | 3.86   |
| Weight (lbs)           | 8.51   |