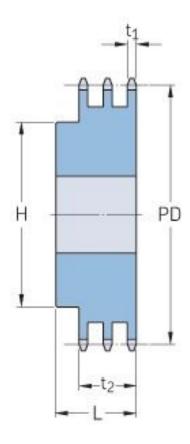

## PHS 12B-3BH14

| Pitch P (mm)           | 19.05 |
|------------------------|-------|
| Pitch P (in)           | 0.75  |
| No. of teeth           | 14    |
| Pitch diameter<br>(mm) | 85.61 |
| Pitch diameter (in)    | 3.37  |
| Min. bore (mm)         | 20    |
| Min. bore (in)         | 0.79  |
| Max. bore (mm)         | 42    |
| Max. bore (in)         | 1.65  |
| Hub H (mm)             | 65    |
| Hub H (in)             | 2.56  |
| Hub L (mm)             | 70    |
| Hub L (in)             | 2.76  |
| Weight (kg)            | 2.04  |
| Weight (lbs)           | 4.5   |