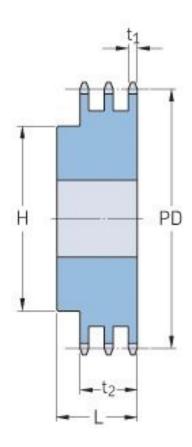

## PHS 12B-3BH12

| Pitch P (mm)           | 19.05 |
|------------------------|-------|
| Pitch P (in)           | 0.75  |
| No. of teeth           | 12    |
| Pitch diameter<br>(mm) | 73.61 |
| Pitch diameter (in)    | 2.9   |
| Min. bore (mm)         | 20    |
| Min. bore (in)         | 0.79  |
| Max. bore (mm)         | 36    |
| Max. bore (in)         | 1.42  |
| Hub H (mm)             | 53    |
| Hub H (in)             | 2.09  |
| Hub L (mm)             | 70    |
| Hub L (in)             | 2.76  |
| Weight (kg)            | 1.5   |
| Weight (lbs)           | 3.31  |