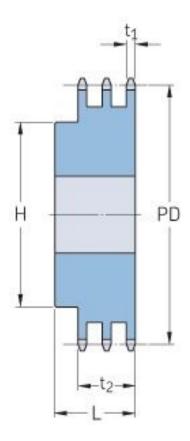

## PHS 12B-3BH11

| Pitch P (mm)           | 19.05 |
|------------------------|-------|
| Pitch P (in)           | 0.75  |
| No. of teeth           | 11    |
| Pitch diameter<br>(mm) | 67.61 |
| Pitch diameter (in)    | 2.66  |
| Min. bore (mm)         | 20    |
| Min. bore (in)         | 0.79  |
| Max. bore (mm)         | 32    |
| Max. bore (in)         | 1.26  |
| Hub H (mm)             | 47    |
| Hub H (in)             | 1.85  |
| Hub L (mm)             | 70    |
| Hub L (in)             | 2.76  |
| Weight (kg)            | 1.13  |
| Weight (lbs)           | 2.49  |
|                        |       |