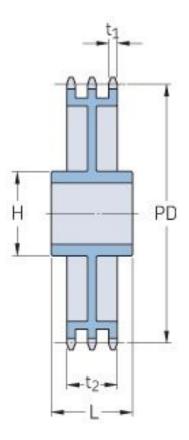

## PHS 10B-3CH95

| Pitch P (mm)           | 15.88 |
|------------------------|-------|
| Pitch P (in)           | 0.63  |
| No. of teeth           | 95    |
| Pitch diameter<br>(mm) | 15.88 |
| Pitch diameter (in)    | 0.63  |
| Min. bore (mm)         | 25    |
| Min. bore (in)         | 0.98  |
| Max. bore (mm)         | 80    |
| Max. bore (in)         | 3.15  |
| Hub H (mm)             | 130   |
| Hub H (in)             | 5.12  |
| Hub L (mm)             | 67    |
| Hub L (in)             | 2.64  |
| Weight (kg)            | 32.66 |
| Weight (lbs)           | 72    |
|                        |       |