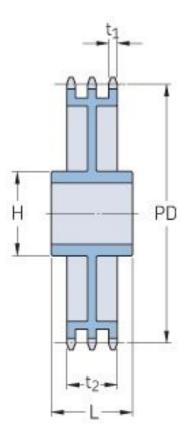

## **PHS 10B-3CH80**

| Pitch P (mm)           | 15.88 |
|------------------------|-------|
| Pitch P (in)           | 0.63  |
| No. of teeth           | 80    |
| Pitch diameter<br>(mm) | 15.88 |
| Pitch diameter (in)    | 0.63  |
| Min. bore (mm)         | 25    |
| Min. bore (in)         | 0.98  |
| Max. bore (mm)         | 80    |
| Max. bore (in)         | 3.15  |
| Hub H (mm)             | 130   |
| Hub H (in)             | 5.12  |
| Hub L (mm)             | 67    |
| Hub L (in)             | 2.64  |
| Weight (kg)            | 25.14 |
| Weight (lbs)           | 55.42 |
|                        |       |