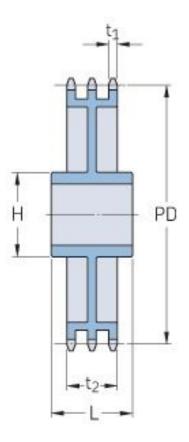

## PHS 10B-3CH76

| Pitch P (mm)           | 15.88 |
|------------------------|-------|
| Pitch P (in)           | 0.63  |
| No. of teeth           | 76    |
| Pitch diameter<br>(mm) | 15.88 |
| Pitch diameter (in)    | 0.63  |
| Min. bore (mm)         | 25    |
| Min. bore (in)         | 0.98  |
| Max. bore (mm)         | 80    |
| Max. bore (in)         | 3.15  |
| Hub H (mm)             | 130   |
| Hub H (in)             | 5.12  |
| Hub L (mm)             | 67    |
| Hub L (in)             | 2.64  |
| Weight (kg)            | 23.13 |
| Weight (lbs)           | 50.99 |
|                        |       |