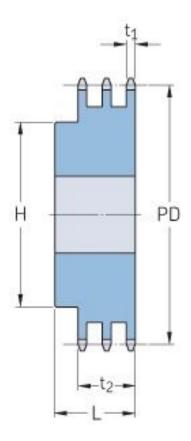

## PHS 10B-3BH57

| Pitch P (mm)           | 15.88 |
|------------------------|-------|
| Pitch P (in)           | 0.63  |
| No. of teeth           | 57    |
| Pitch diameter<br>(mm) | 15.88 |
| Pitch diameter (in)    | 0.63  |
| Min. bore (mm)         | 25    |
| Min. bore (in)         | 0.98  |
| Max. bore (mm)         | 80    |
| Max. bore (in)         | 3.15  |
| Hub H (mm)             | 130   |
| Hub H (in)             | 5.12  |
| Hub L (mm)             | 60    |
| Hub L (in)             | 2.36  |
| Weight (kg)            | 21.77 |
| Weight (lbs)           | 47.99 |
|                        |       |