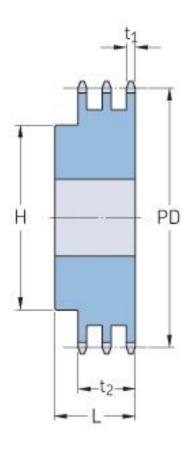

## PHS 10B-3BH38

| Pitch P (mm)           | 15.88 |
|------------------------|-------|
| Pitch P (in)           | 0.63  |
| No. of teeth           | 38    |
| Pitch diameter<br>(mm) | 15.88 |
| Pitch diameter (in)    | 0.63  |
| Min. bore (mm)         | 25    |
| Min. bore (in)         | 0.98  |
| Max. bore (mm)         | 80    |
| Max. bore (in)         | 3.15  |
| Hub H (mm)             | 120   |
| Hub H (in)             | 4.72  |
| Hub L (mm)             | 60    |
| Hub L (in)             | 2.36  |
| Weight (kg)            | 11.03 |
| Weight (lbs)           | 24.32 |