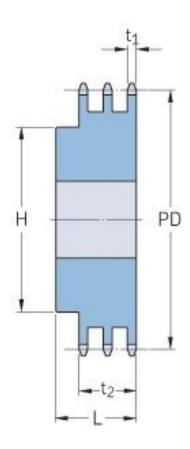

## PHS 10B-3BH32

| Pitch P (mm)           | 15.88 |
|------------------------|-------|
| Pitch P (in)           | 0.63  |
| No. of teeth           | 32    |
| Pitch diameter<br>(mm) | 15.88 |
| Pitch diameter (in)    | 0.63  |
| Min. bore (mm)         | 20    |
| Min. bore (in)         | 0.79  |
| Max. bore (mm)         | 80    |
| Max. bore (in)         | 3.15  |
| Hub H (mm)             | 120   |
| Hub H (in)             | 4.72  |
| Hub L (mm)             | 60    |
| Hub L (in)             | 2.36  |
| Weight (kg)            | 7.26  |
| Weight (lbs)           | 16.01 |