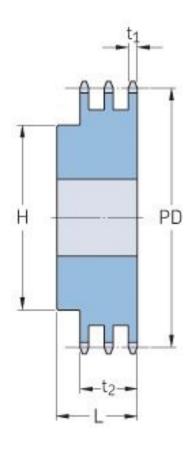

## PHS 10B-3BH27

| Pitch P (mm)           | 15.88 |
|------------------------|-------|
| Pitch P (in)           | 0.63  |
| No. of teeth           | 27    |
| Pitch diameter<br>(mm) | 15.88 |
| Pitch diameter (in)    | 0.63  |
| Min. bore (mm)         | 20    |
| Min. bore (in)         | 0.79  |
| Max. bore (mm)         | 73    |
| Max. bore (in)         | 2.87  |
| Hub H (mm)             | 110   |
| Hub H (in)             | 4.33  |
| Hub L (mm)             | 60    |
| Hub L (in)             | 2.36  |
| Weight (kg)            | 5.63  |
| Weight (lbs)           | 12.41 |