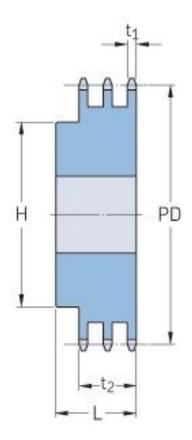

## PHS 10B-3BH26

| Passo P (mm)               | 15.88 |
|----------------------------|-------|
| Passo P (in)               | 0.63  |
| Número de dentes           | 26    |
| Diâmetro primitivo<br>(mm) | 15.88 |
| Pitch diameter (in)        | 0.63  |
| Furo mínimo (mm)           | 20    |
| Furo mínimo (in)           | 0.79  |
| Furo máximo (mm)           | 73    |
| Furo mínimo (in)           | 2.87  |
| Cubo H (mm)                | 110   |
| Cubo H (in)                | 4.33  |
| Cubo L (mm)                | 60    |
| Cubo L (in)                | 2.36  |
| Peso (kg)                  | 5.18  |
| Peso (lbs)                 | 11.42 |
|                            |       |