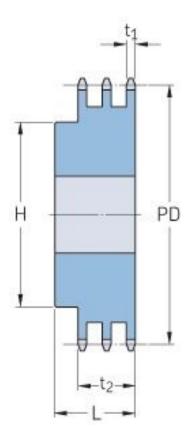

## PHS 10B-3BH25

| Pitch P (mm)           | 15.88 |
|------------------------|-------|
| Pitch P (in)           | 0.63  |
| No. of teeth           | 25    |
| Pitch diameter<br>(mm) | 15.88 |
| Pitch diameter (in)    | 0.63  |
| Min. bore (mm)         | 20    |
| Min. bore (in)         | 0.79  |
| Max. bore (mm)         | 68    |
| Max. bore (in)         | 2.68  |
| Hub H (mm)             | 105   |
| Hub H (in)             | 4.13  |
| Hub L (mm)             | 60    |
| Hub L (in)             | 2.36  |
| Weight (kg)            | 4.31  |
| Weight (lbs)           | 9.5   |
|                        |       |