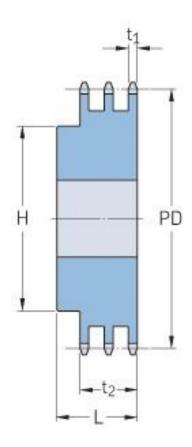

## PHS 10B-3BH24

| Pitch P (mm)           | 15.88 |
|------------------------|-------|
| Pitch P (in)           | 0.63  |
| No. of teeth           | 24    |
| Pitch diameter<br>(mm) | 15.88 |
| Pitch diameter (in)    | 0.63  |
| Min. bore (mm)         | 20    |
| Min. bore (in)         | 0.79  |
| Max. bore (mm)         | 64    |
| Max. bore (in)         | 2.52  |
| Hub H (mm)             | 100   |
| Hub H (in)             | 3.94  |
| Hub L (mm)             | 60    |
| Hub L (in)             | 2.36  |
| Weight (kg)            | 4     |
| Weight (lbs)           | 8.82  |