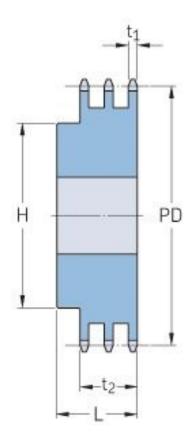

## PHS 10B-3BH23

| Pitch P (mm)           | 15.88 |
|------------------------|-------|
| Pitch P (in)           | 0.63  |
| No. of teeth           | 23    |
| Pitch diameter<br>(mm) | 15.88 |
| Pitch diameter (in)    | 0.63  |
| Min. bore (mm)         | 20    |
| Min. bore (in)         | 0.79  |
| Max. bore (mm)         | 62    |
| Max. bore (in)         | 2.44  |
| Hub H (mm)             | 95    |
| Hub H (in)             | 3.74  |
| Hub L (mm)             | 60    |
| Hub L (in)             | 2.36  |
| Weight (kg)            | 3.67  |
| Weight (lbs)           | 8.09  |