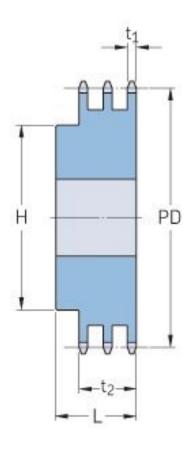

## PHS 10B-3BH19

| Pitch P (mm)           | 15.88 |
|------------------------|-------|
| Pitch P (in)           | 0.63  |
| No. of teeth           | 19    |
| Pitch diameter<br>(mm) | 15.88 |
| Pitch diameter (in)    | 0.63  |
| Min. bore (mm)         | 16    |
| Min. bore (in)         | 0.63  |
| Max. bore (mm)         | 52    |
| Max. bore (in)         | 2.05  |
| Hub H (mm)             | 79    |
| Hub H (in)             | 3.11  |
| Hub L (mm)             | 60    |
| Hub L (in)             | 2.36  |
| Weight (kg)            | 2.4   |
| Weight (lbs)           | 5.29  |