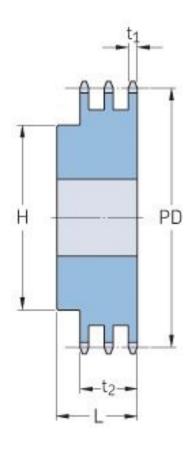

## PHS 10B-3BH18

| Pitch P (mm)           | 15.88 |
|------------------------|-------|
| Pitch P (in)           | 0.63  |
| No. of teeth           | 18    |
| Pitch diameter<br>(mm) | 15.88 |
| Pitch diameter (in)    | 0.63  |
| Min. bore (mm)         | 16    |
| Min. bore (in)         | 0.63  |
| Max. bore (mm)         | 48    |
| Max. bore (in)         | 1.89  |
| Hub H (mm)             | 74    |
| Hub H (in)             | 2.91  |
| Hub L (mm)             | 60    |
| Hub L (in)             | 2.36  |
| Weight (kg)            | 2.09  |
| Weight (lbs)           | 4.61  |