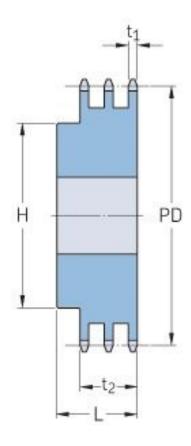

## PHS 10B-3BH17

| Pitch P (mm)           | 15.88 |
|------------------------|-------|
| Pitch P (in)           | 0.63  |
| No. of teeth           | 17    |
| Pitch diameter<br>(mm) | 15.88 |
| Pitch diameter (in)    | 0.63  |
| Min. bore (mm)         | 16    |
| Min. bore (in)         | 0.63  |
| Max. bore (mm)         | 45    |
| Max. bore (in)         | 1.77  |
| Hub H (mm)             | 69    |
| Hub H (in)             | 2.72  |
| Hub L (mm)             | 60    |
| Hub L (in)             | 2.36  |
| Weight (kg)            | 1.81  |
| Weight (lbs)           | 3.99  |