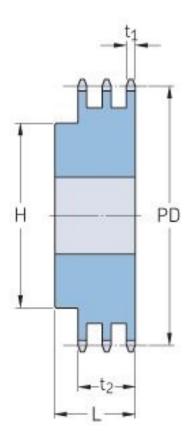

## PHS 10B-3BH16

| Pitch P (mm)           | 15.88 |
|------------------------|-------|
| Pitch P (in)           | 0.63  |
| No. of teeth           | 16    |
| Pitch diameter<br>(mm) | 15.88 |
| Pitch diameter (in)    | 0.63  |
| Min. bore (mm)         | 16    |
| Min. bore (in)         | 0.63  |
| Max. bore (mm)         | 42    |
| Max. bore (in)         | 1.65  |
| Hub H (mm)             | 64    |
| Hub H (in)             | 2.52  |
| Hub L (mm)             | 60    |
| Hub L (in)             | 2.36  |
| Weight (kg)            | 1.55  |
| Weight (lbs)           | 3.42  |
|                        |       |