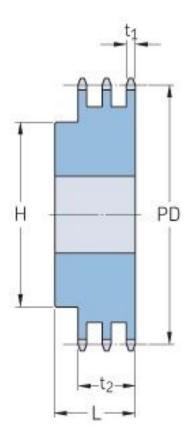

## PHS 10B-3BH14

| Pitch P (mm)           | 15.88 |
|------------------------|-------|
| Pitch P (in)           | 0.63  |
| No. of teeth           | 14    |
| Pitch diameter<br>(mm) | 15.88 |
| Pitch diameter (in)    | 0.63  |
| Min. bore (mm)         | 16    |
| Min. bore (in)         | 0.63  |
| Max. bore (mm)         | 35    |
| Max. bore (in)         | 1.38  |
| Hub H (mm)             | 54    |
| Hub H (in)             | 2.13  |
| Hub L (mm)             | 55    |
| Hub L (in)             | 2.17  |
| Weight (kg)            | 1.23  |
| Weight (lbs)           | 2.71  |