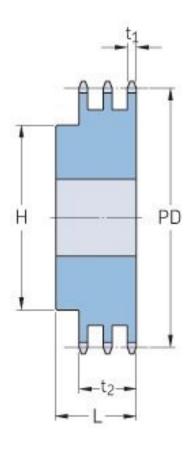

## PHS 10B-3BH12

| Pitch P (mm)           | 15.88 |
|------------------------|-------|
| Pitch P (in)           | 0.63  |
| No. of teeth           | 12    |
| Pitch diameter<br>(mm) | 15.88 |
| Pitch diameter (in)    | 0.63  |
| Min. bore (mm)         | 16    |
| Min. bore (in)         | 0.63  |
| Max. bore (mm)         | 29    |
| Max. bore (in)         | 1.14  |
| Hub H (mm)             | 44    |
| Hub H (in)             | 1.73  |
| Hub L (mm)             | 55    |
| Hub L (in)             | 2.17  |
| Weight (kg)            | 0.82  |
| Weight (lbs)           | 1.81  |