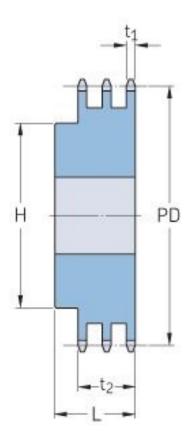

## PHS 08B-3BH84

| Pitch P (mm)           | 12.7  |
|------------------------|-------|
| Pitch P (in)           | 0.5   |
| No. of teeth           | 84    |
| Pitch diameter<br>(mm) | 12.7  |
| Pitch diameter (in)    | 0.5   |
| Min. bore (mm)         | 25    |
| Min. bore (in)         | 0.98  |
| Max. bore (mm)         | 85    |
| Max. bore (in)         | 3.35  |
| Hub H (mm)             | 120   |
| Hub H (in)             | 4.72  |
| Hub L (mm)             | 60    |
| Hub L (in)             | 2.36  |
| Weight (kg)            | 24.57 |
| Weight (lbs)           | 54.17 |