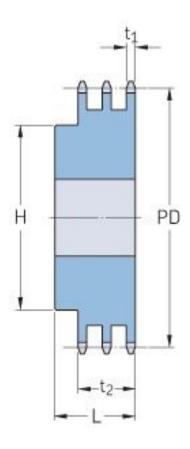

## PHS 08B-3BH76

| Pitch P (mm)           | 12.7  |
|------------------------|-------|
| Pitch P (in)           | 0.5   |
| No. of teeth           | 76    |
| Pitch diameter<br>(mm) | 12.7  |
| Pitch diameter (in)    | 0.5   |
| Min. bore (mm)         | 25    |
| Min. bore (in)         | 0.98  |
| Max. bore (mm)         | 85    |
| Max. bore (in)         | 3.35  |
| Hub H (mm)             | 120   |
| Hub H (in)             | 4.72  |
| Hub L (mm)             | 60    |
| Hub L (in)             | 2.36  |
| Weight (kg)            | 22.23 |
| Weight (lbs)           | 49.01 |