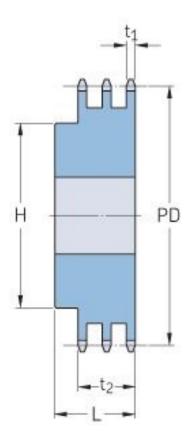

## PHS 08B-3BH54

| Pitch P (mm)           | 12.7  |
|------------------------|-------|
| Pitch P (in)           | 0.5   |
| No. of teeth           | 54    |
| Pitch diameter<br>(mm) | 12.7  |
| Pitch diameter (in)    | 0.5   |
| Min. bore (mm)         | 25    |
| Min. bore (in)         | 0.98  |
| Max. bore (mm)         | 80    |
| Max. bore (in)         | 3.15  |
| Hub H (mm)             | 120   |
| Hub H (in)             | 4.72  |
| Hub L (mm)             | 60    |
| Hub L (in)             | 2.36  |
| Weight (kg)            | 9.22  |
| Weight (lbs)           | 20.33 |