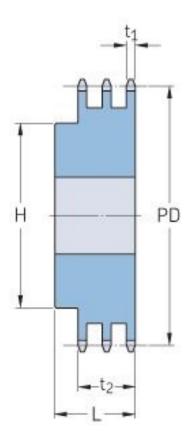

## PHS 08B-3BH52

| Pitch P (mm)           | 12.7  |
|------------------------|-------|
| Pitch P (in)           | 0.5   |
| No. of teeth           | 52    |
| Pitch diameter<br>(mm) | 12.7  |
| Pitch diameter (in)    | 0.5   |
| Min. bore (mm)         | 25    |
| Min. bore (in)         | 0.98  |
| Max. bore (mm)         | 80    |
| Max. bore (in)         | 3.15  |
| Hub H (mm)             | 120   |
| Hub H (in)             | 4.72  |
| Hub L (mm)             | 60    |
| Hub L (in)             | 2.36  |
| Weight (kg)            | 8.88  |
| Weight (lbs)           | 19.58 |