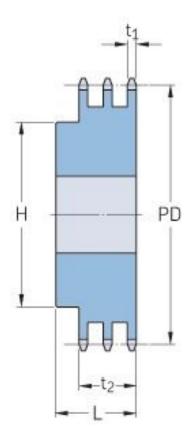

## PHS 08B-3BH38

| Pitch P (mm)           | 12.7  |
|------------------------|-------|
| Pitch P (in)           | 0.5   |
| No. of teeth           | 38    |
| Pitch diameter<br>(mm) | 12.7  |
| Pitch diameter (in)    | 0.5   |
| Min. bore (mm)         | 25    |
| Min. bore (in)         | 0.98  |
| Max. bore (mm)         | 80    |
| Max. bore (in)         | 3.15  |
| Hub H (mm)             | 120   |
| Hub H (in)             | 4.72  |
| Hub L (mm)             | 55    |
| Hub L (in)             | 2.17  |
| Weight (kg)            | 6.49  |
| Weight (lbs)           | 14.31 |